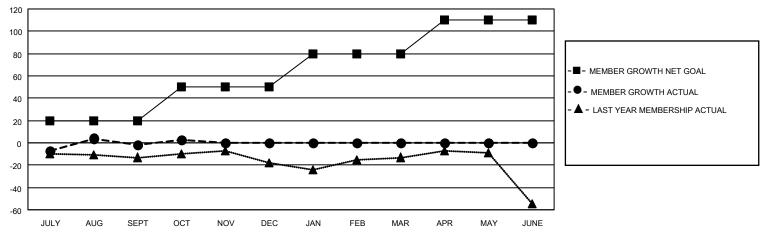

#### GOALS AND ACTUAL MEMBERS CUMULATIVE

| DROPPED CLUBS: 0 |    | 23 CLUBS OF 55 ADDED 1 OR<br>MORE NEW MEMBERS | GENDER DISTRIBUTION                |              |  |
|------------------|----|-----------------------------------------------|------------------------------------|--------------|--|
|                  |    | MORE NEW MEMBERS                              | MALE                               | 729 (65.62%) |  |
|                  |    |                                               | FEMALE                             | 382 (34.38%) |  |
| DROPPED MEMBERS  |    |                                               | NON BINARY                         | 0 (0.00%)    |  |
|                  | _  |                                               | PREFER NOT TO ANSWER               | 0 (0.00%)    |  |
| DECEASED         | 5  |                                               |                                    |              |  |
| CLUB CANCELLED   | 0  | CLICK HERE FOR CUMULATIVE                     | TOTAL FAMILY UNIT MEMBERS 143      |              |  |
| OTHER            | 32 | MEMBERSHIP DATA                               |                                    |              |  |
| TOTAL 37         |    |                                               | FAMILY MEMBERS PAYING HALF DUES 74 |              |  |
|                  |    |                                               |                                    |              |  |